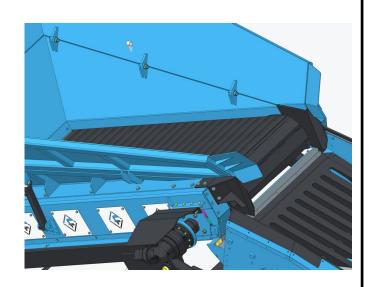

- 1. Double-layer screen box: 4.85mx1.54m
- 2. Large amplitude: 10mm
- 3. Top side pull screen tensioning or modular screen structure
- 4. Front and rear tensioning structure of bottom screen
- 5. Screen box angle hydraulic adjustment: 14° -18°
- 6. Hydraulic lift screen box, increase screen box maintenance space
- 7. Modular top sieves include: grate sieves, needle sieves, and punched sieves