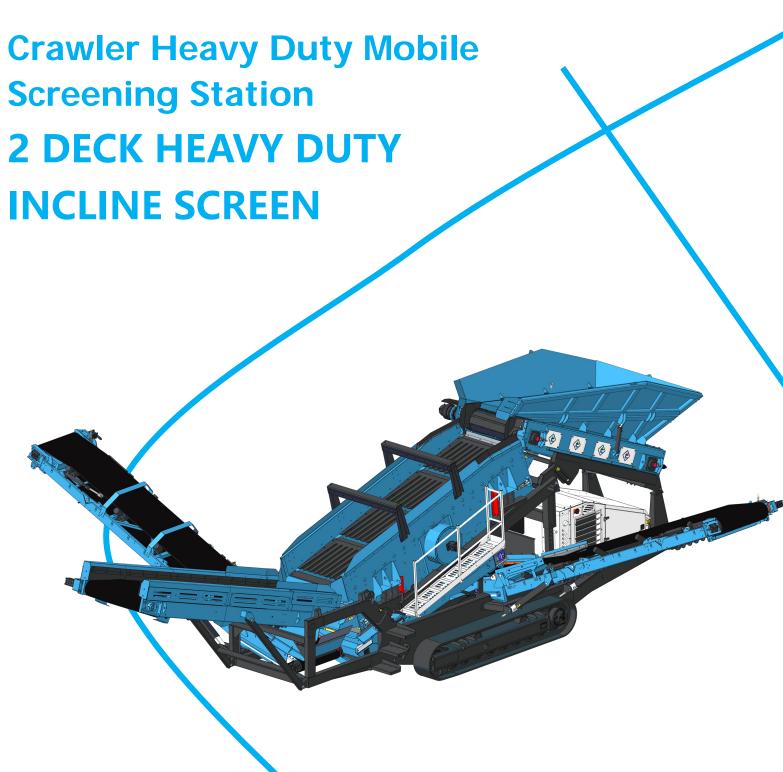

- 1. Double-layer screen box: 4.85mx1.54m
- 2. Large amplitude: 10mm
- 3. Top side pull screen tensioning or modular screen structure
- 4. Front and rear tensioning structure of bottom screen
- 5. Screen box angle hydraulic adjustment: 14° -18°
- 6. Hydraulic lift screen box, increase screen box maintenance space
- 7. Modular top sieves include: grate sieves, needle sieves, and punched sieves