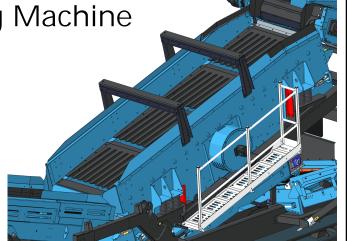

#### **Power Unit**

- Engine: Cummins National Stage Four Engine 118Kw @2200 rpm;
- 2. Pump: hydraulic pump imported from Italy;
- The main hydraulic components are imported brands;
- 4. Control: PLC integrated control, fault alarm feedback