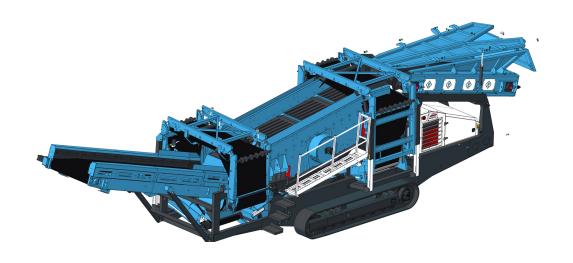

# **LTS 2500**

#### Features and Benefits

- 1. Super processing capacity up to 500T/H (depending on the size and type of material);
- 2. The maximum material feeding size is 500mm, and the maximum feeding size of different materials may vary;
- 3. The equipment is equipped with a heavy-duty chain plate feeder as standard, and the hopper is hydraulically folded;
- 4. The hydraulic lifting screen box device facilitates access to the screen box for maintenance:
- 5. 10mm large amplitude double bearing screen box;
- 6. The track pressure on the ground is small;
- 7. Usually within 15 minutes from transportation to working condition;
- 8. The conveyors on both sides are hydraulically folded, which is convenient and fast;
- 9. High performance hydraulic system.