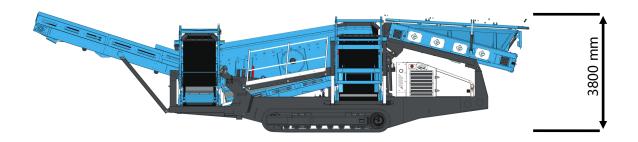

Side feed height: 4.2m
- 5. Feeding height at the tail: 3.6m
- 6. Side hopper adopts hydraulic folding





- 1. Double-layer screen box: 4.85mx1.54m
- 2. Large amplitude: 10mm
- 3. Top side pull screen tensioning or modular screen structure
- 4. Front and rear tensioning structure of bottom screen
- 5. Screen box angle hydraulic adjustment: 14° -18°
- 6. Hydraulic lift screen box, increase screen box maintenance space
- 7. Modular top sieves include: grate sieves, needle sieves, and punched sieves



#### **Power Unit**

- Engine: Cummins National Stage Four Engine 118Kw @2200 rpm;
- 2. Pump: hydraulic pump imported from Italy;
- The main hydraulic components are imported brands;
- 4. Control: PLC integrated control, fault alarm feedback





## Shipping size

Total weight: 30.5 tons