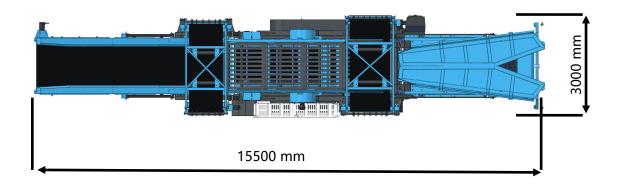

4. Side feed height: 4.2m
- 5. Feeding height at the tail: 3.6m
- 6. Side hopper adopts hydraulic folding





- 1. Double-layer screen box: 4.85mx1.54m
- 2. Large amplitude: 10mm
- 3. Top side pull screen tensioning or modular screen structure
- 4. Front and rear tensioning structure of bottom screen
- 5. Screen box angle hydraulic adjustment: 14° -18°
- 6. Hydraulic lift screen box, increase screen box maintenance space
- 7. Modular top sieves include: grate sieves, needle sieves, and punched sieves



#### **Power Unit**

- Engine: Cummins National Stage Four Engine 118Kw @2200 rpm;
- 2. Pump: hydraulic pump imported from Italy;
- The main hydraulic components are imported brands;
- 4. Control: PLC integrated control, fault alarm feedback





## Shipping size

Total weight: 30.5 tons